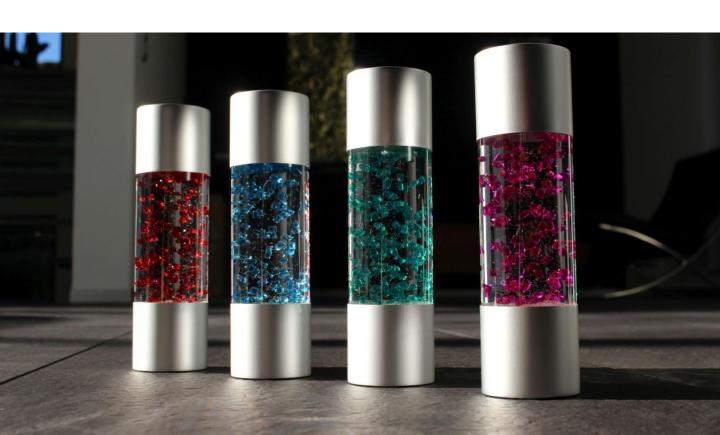

**PARADOX flowMotion** is a perplexing source of amazement for customers who see it for the first time. Then they wonder what mysterious force energizes the brilliantly colored elements to swirl magically in the cylinder.

"Without batteries?" they ask. Without batteries. The mystery inside remains a secret.

They walk away puzzled, only to return. Now they want to know "why?" No secret. PARADOX QUANTUM radiates inspiration. Relaxed in concentrated contemplation, facilitator of response as paperweight. A well-deserved gift to yourself. A thoughtful gift to friends. A symbolic gift to colleagues and superiors. Mental stimulation for all.

# PARADOX flowMotion HANDMADE IN GERMANY OUANTUM

DIMENSION13,3, x 3,8 cmRUNTIMEapprox. 10 minutesCOLOURSpink, green, blue, red

MATERIAL first-class quality plastic, non-toxic liquid, aluminium caps

RRP € 24,95