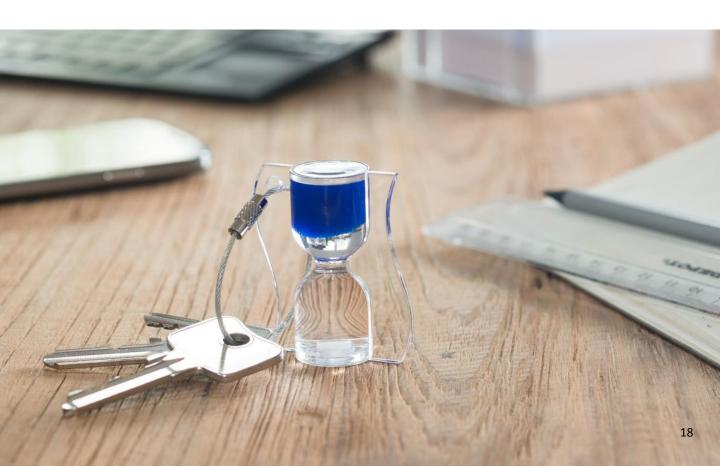

## **PARADOX** to go HANDMADE IN GERMANY

## to go soul to go tango

A return to a simpler way of finding your keys with the Timer to go Key chain. With Timer to go you on your desk or kitchen counter your eyes will tell you when it is time to leave or end your meeting.

Timer to go by PARADOX has two models: To go tango and To go soul.