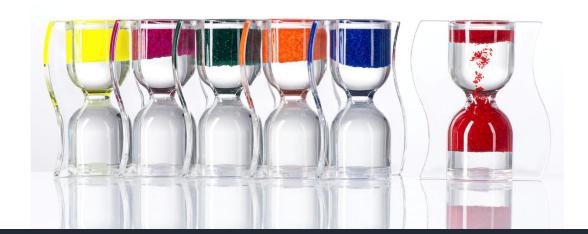

## jazz soul tango techno

#### This series represents four foundations of life

PARADOX jazz for music and spontaneity and the phenomenon of being able to see music

PARADOX soul for our inner life and to keep good memories alive

PARADOX tango for passion and all the dances still waiting for us

PARADOX techno for the contemporary and the helpful 40-minute "just do it" deal

**DIMENSION** 8,5 x 3 x 12,5 cm (LxWxH) **RUNTIME** approx. 15-20 minutes

COLOURS blue, yellow, green, orange, pink, red MATERIAL first-class quality plastic, non-toxic liquid