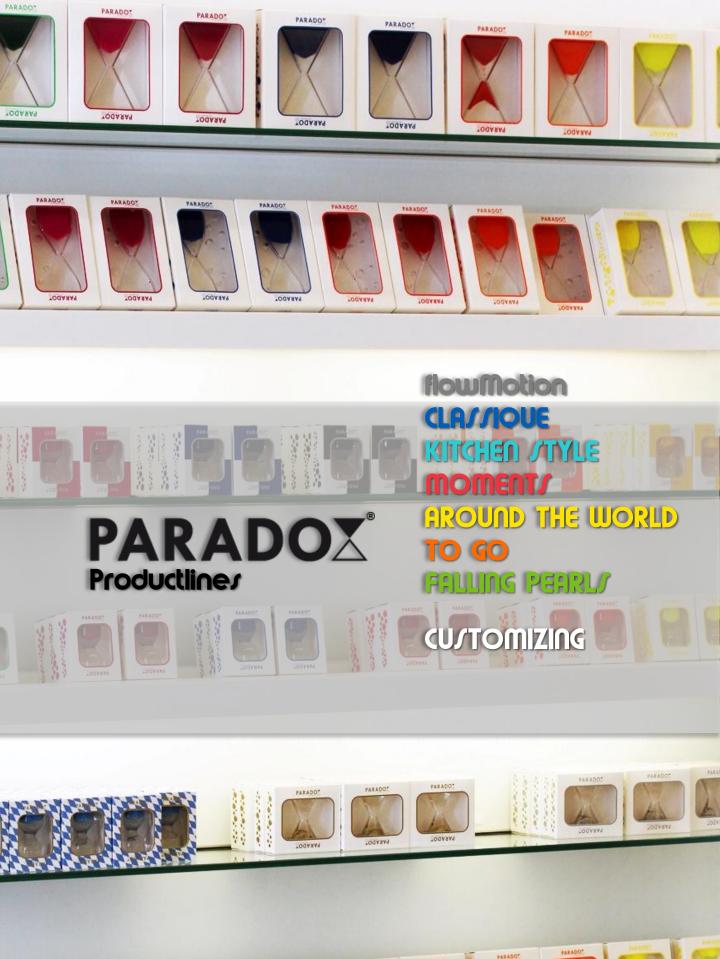

## Directory

| What's PARADOX                                      | 03 |
|-----------------------------------------------------|----|
| This is PARADOX                                     | 04 |
| PARADOXology/ PARADOXist                            | 05 |
| Product lines                                       | 06 |
| PARADOX flowMotion                                  | 07 |
| flowMotion QUANTUM                                  | 08 |
| PARADOX Classique                                   | 09 |
| Classique jazz / soul                               | 10 |
| Classique tango / techno                            | 11 |
| PARADOX Kitchen style                               | 12 |
| Kitchen style BBQ / EGG timer / TEA timer           | 13 |
| PARADOX Moments                                     | 14 |
| Moments You&Me                                      | 15 |
| PARADOX Around the World                            | 16 |
| From Amsterdam to Tokyo                             | 17 |
| PARADOX to go                                       | 18 |
| To go soul / to go tango                            | 18 |
| PARADOX falling pearls                              | 19 |
| Falling pearls opera / heavy metal                  | 20 |
| Product information: manufacture, corporate history | 22 |
| About 4everTREND                                    | 23 |
| Contact                                             | 24 |

#### THIS IS PARADOX!

The Paradox hourglasses from 4everTREND put colour into your moments in time, whether as a cooking timer, relaxation timer or office timer. The time does not flow backwards, but paradox. The perfect gift idea.

Paradox hourglasses are high quality, durable products, HANDMADE IN GERMANY. Each individual hourglass is filled and sealed by hand. The liquid which is used is made from natural and non-toxic ingredients. For the colouring, a colour master is specially instructed to watch over the consistently high quality of the colour mixture and the careful colouration of the pellets.