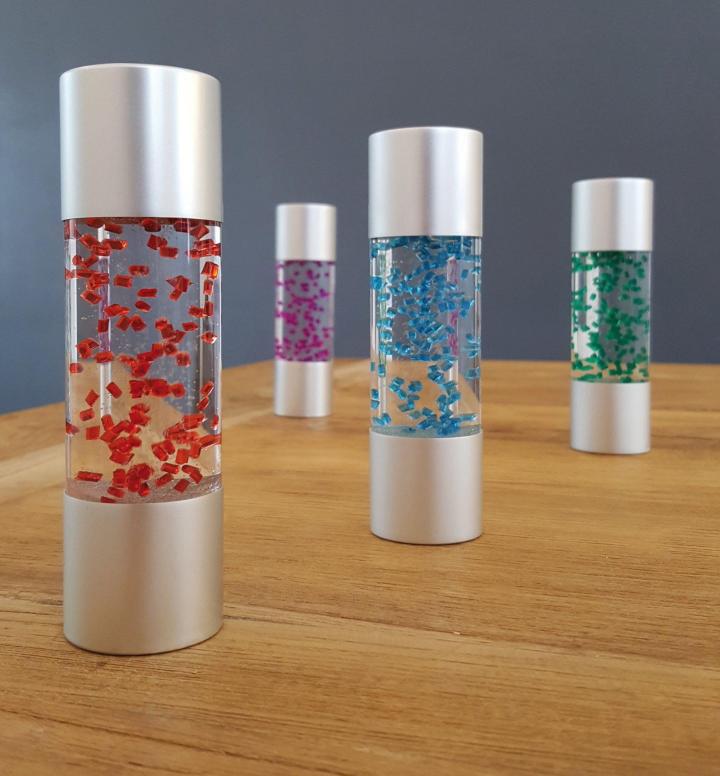

**PARADOX flowMotion** is a perplexing source of amazement for customers who see it for the first time. Then they wonder what mysterious force energizes the brilliantly colored elements to swirl magically in the cylinder.

"Without batteries?" they ask. Without batteries. The mystery inside remains a secret.

They walk away puzzled, only to return. Now they want to know "why?" No secret. PARADOX QUANTUM radiates inspiration. Relaxed in concentrated contemplation, facilitator of response as paperweight. A well-deserved gift to yourself. A thoughtful gift to friends. A symbolic gift to colleagues and superiors. Mental stimulation for all.

# PARADOX flowMotion HANDMADE IN GERMANY OUANTUM

DIMENSION13,3, x 3,8 cmRUNTIMEapprox. 10 minutesCOLOURSpink, green, blue, red

MATERIAL first-class quality plastic, non-toxic liquid, aluminium caps

RRP € 24,95

#### Suggestions for use:

Helps concentration Motivates reflection Interesting gift for interesting people Adorns any desk