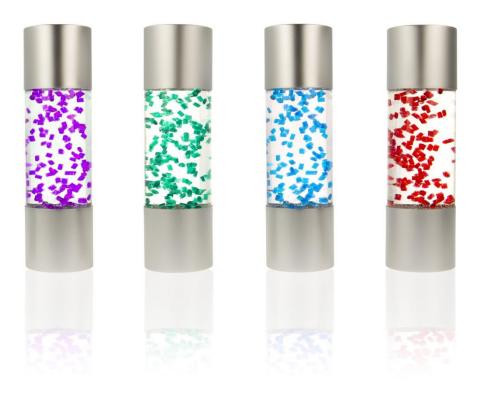

**PARADOX flowMotion** is a perplexing source of amazement for customers who see it for the first time. Then they wonder what mysterious force energizes the brilliantly colored elements to swirl magically in the cylinder.

"Without batteries?" they ask. Without batteries. The mystery inside remains a secret.

They walk away puzzled, only to return. Now they want to know "why?" No secret. PARADOX QUANTUM radiates inspiration. Relaxed in concentrated contemplation, facilitator of response as paperweight. A well-deserved gift to yourself. A thoughtful gift to friends. A symbolic gift to colleagues and superiors. Mental stimulation for all.

# PARADOX flowMotion HANDMADE IN GERMANY OUANTUM

DIMENSION13,3, x 3,8 cmRUNTIMEapprox. 10 minutesCOLOURSpink, green, blue, red

MATERIAL first-class quality plastic, non-toxic liquid, aluminium caps

RRP € 24,95