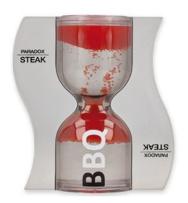

### **BBO** timer

#### **BBQ** timer

Use the approximate runtime of 3 minutes to time how long it takes to cook your steak.

Turn over the BBQ timer and repeat as needed for doneness.