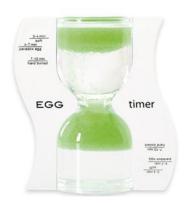

### EGG timer

#### **EGG** timer

For the perfect PARADOX breakfast egg Offbeat accessory in the kitchen Cool gift Ideal for Easter egg hunts