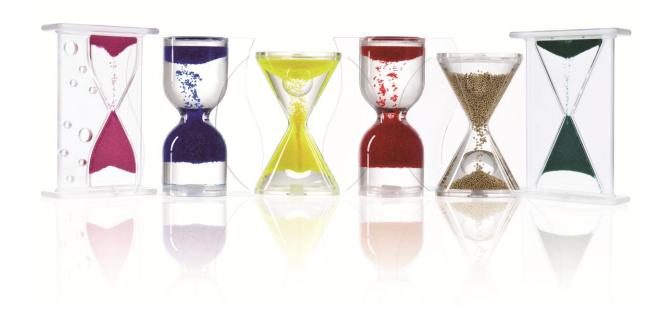

## PARADOX falling pearls HANDMADE IN GERMANY

## opera

## heavy metal

DIMENSION RUNTIME COLOURS MATERIAL 8,5 x 2 x 7 cm (LxWxH) approx. 3 minutes

8,5 x 2 x 7 cm (LxWxH) approx. 3 minutes silver

gold

first-class quality plastic, non-toxic liquid

**SPECIAL** 

This hourglass flows from top to bottom as it is filled with real glass beads

which are heavier than the pellets of the other hourglasses.

RRP € 12,9

DISTRIBUTION 4everTREND GmbH
PRODUCTION HANDMADE in Germany
WEBSITE www.paradoxtime.com