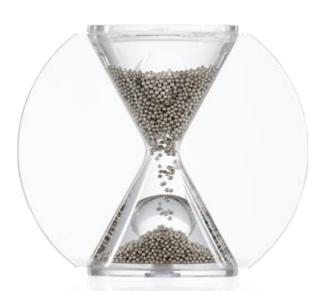

#### **Newton versus PARADOX**

Apples always fall, angels only exceptionally. If PARADOX is going to concede to Isaac Newton, then only for one reason for two models:

**PARADOX opera** is a gift for people of noble character and classic values. The golden pearls sink with aristocratic aplomb. It's impossible to have a gift show more appreciation.

**PARADOX heavy metal** for high-strung people who can assert themselves and know how. Manager types, strong types. A message in every single heavy pearl.

**Falling Pearls** for aspirations with a reason. Much more frequently than one thinks.

## heavy metal

DIMENSION RUNTIME COLOURS MATERIAL 8,5 x 2 x 7 cm (LxWxH) approx. 3 minutes

8,5 x 2 x 7 cm (LxWxH) approx. 3 minutes silver

gold

first-class quality plastic, non-toxic liquid

**SPECIAL** 

This hourglass flows from top to bottom as it is filled with real glass beads

which are heavier than the pellets of the other hourglasses.

RRP € 12,9

DISTRIBUTION 4everTREND GmbH
PRODUCTION HANDMADE in Germany
WEBSITE www.paradoxtime.com