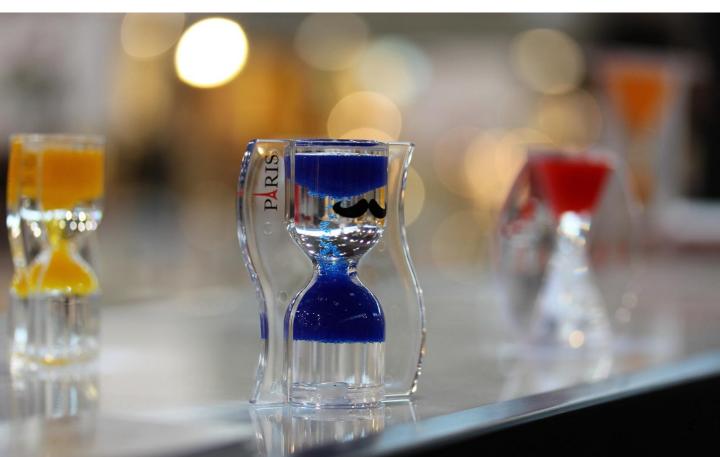

## jazz soul tango techno

#### This series represents four foundations of life

PARADOX jazz for music and spontaneity and the phenomenon of being able to see music

PARADOX soul for our inner life and to keep good memories alive

PARADOX tango for passion and all the dances still waiting for us

PARADOX techno for the contemporary and the helpful 40-minute "just do it" deal

**DIMENSION** 8,5 x 3 x 12,5 cm (LxWxH) **RUNTIME** approx. 15-20 minutes

COLOURS blue, yellow, green, orange, pink, red MATERIAL first-class quality plastic, non-toxic liquid