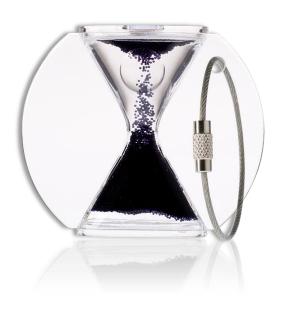

**PARADOX flowMotion** is a perplexing source of amazement for customers who see it for the first time. Then they wonder what mysterious force energizes the brilliantly colored elements to swirl magically in the cylinder.

"Without batteries?" they ask. Without batteries. The mystery inside remains a secret.

They walk away puzzled, only to return. Now they want to know "why?" No secret. PARADOX QUANTUM radiates inspiration. Relaxed in concentrated contemplation, facilitator of response as paperweight. A well-deserved gift to yourself. A thoughtful gift to friends. A symbolic gift to colleagues and superiors. Mental stimulation for all.

# PARADOX flowMotion HANDMADE IN GERMANY OUANTUM

DIMENSION13,3, x 3,8 cmRUNTIMEapprox. 10 minutesCOLOURSpink, green, blue, red

MATERIAL first-class quality plastic, non-toxic liquid, aluminium caps

RRP € 24,95