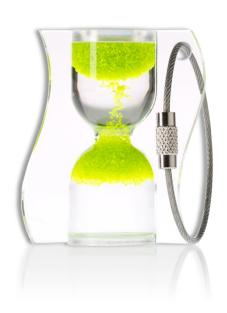

**PARADOX flowMotion** is a perplexing source of amazement for customers who see it for the first time. Then they wonder what mysterious force energizes the brilliantly colored elements to swirl magically in the cylinder.

"Without batteries?" they ask. Without batteries. The mystery inside remains a secret.

They walk away puzzled, only to return. Now they want to know "why?" No secret. PARADOX QUANTUM radiates inspiration. Relaxed in concentrated contemplation, facilitator of response as paperweight. A well-deserved gift to yourself. A thoughtful gift to friends. A symbolic gift to colleagues and superiors. Mental stimulation for all.

# PARADOX flowMotion HANDMADE IN GERMANY OUANTUM

DIMENSION13,3, x 3,8 cmRUNTIMEapprox. 10 minutesCOLOURSpink, green, blue, red

MATERIAL first-class quality plastic, non-toxic liquid, aluminium caps

RRP € 24,95